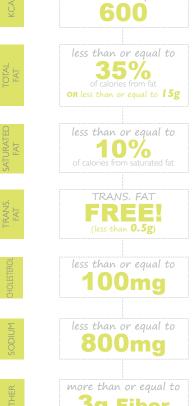

## THIS IS WHAT IT TAKES TO BE MINDFUL...

**PLATES** (contain at least I serving from each: protein starch, veg/fruit)

lless than or equal to

ENTRÉES (i.e.: center plate protein, pizza, sandwiches, grill items, entrée salads without protein or starch)

**3**q Fiber

less than or equal to **550** 

less than or equal to 35% of calories from fat

OR less than or equal to 15g

less than or equal to of calories from saturated fat

TRANS, FAT

less than or equal to 100mg